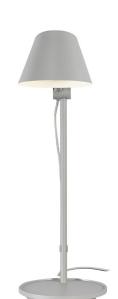

## nordlux

**Stay Long Ta-**

ble

Height (cm): 53.1 Projection (cm): 58.7 Shade diameter (cm): 15 Tube diameter (cm): 1.57

## Stay Long Table

Item number: 2020445010 Grey

EAN: 5704924000973 Packaging unit 2 Material: Metal/Aluminium

IP20, Class 2 (Double isolated), 230V Cord: 250 cm, Grey textile cable Can the cable be replaced? No

Switch on the fixture

E27, Max. 40W, Light source not included

Area: Indoor

Stay is designed by Danish Maria Berntsen and is functional and beautiful lighting in one and the same design. Stay has several nice features, where the lamp's flexible swivel mechanism makes it possible to direct the light and create optimal lighting conditions. Furthermore, the switch is discreetly placed behind the lamp head, making it easy and convenient to turn the light on and off. Thus, Stay combines great flexibility and elegant appearance in a highly convincing way.