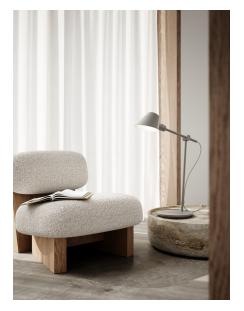

## nordlux

**Stay Long Ta-**

ble

Height (cm): 53.1 Projection (cm): 58.7 Shade diameter (cm): 15 Tube diameter (cm): 1.57

Switch on the fixture

E27, Max. 40W, Light source not included

Area: Indoor

Stay is designed by Danish Maria Berntsen and is functional and beautiful lighting in one and the same design. Stay has several nice features, where the lamp's flexible swivel mechanism makes it possible to direct the light and create optimal lighting conditions. Furthermore, the switch is discreetly placed behind the lamp head, making it easy and convenient to turn the light on and off. Thus, Stay combines great flexibility and elegant appearance in a highly convincing way.